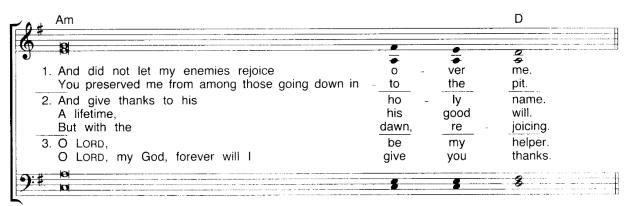

#### Responsorial Psalm: Psalm 30:2, 4, 5-6, 11, 12, 13 (98)

Verses: (Cantor or SATB)

| 8                                                                                |                       |                                  |
|----------------------------------------------------------------------------------|-----------------------|----------------------------------|
| . I will extol you, O LORD, for you drew O LORD, you brought me up from          | me<br>the             | clear<br>netherworld;            |
| Sing praise to the LORD, you<br>For his anger lasts but<br>At nightfall, weeping | his<br>a<br>en - ters | faithful ones,<br>moment;<br>in, |
| B. Hear, O LORD, and have pity<br>You changed my mourning                        | on<br>in - to         | me;<br>dancing;                  |
|                                                                                  | •                     | <u> </u>                         |