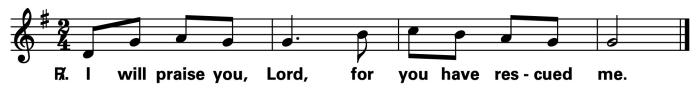

#### Responsorial Psalm: Psalm 30:2, 4, 5-6, 11, 12, 13 (98)

Verses: (Cantor or SATB)

| 8                                                                                |                       |                                  |
|----------------------------------------------------------------------------------|-----------------------|----------------------------------|
| . I will extol you, O LORD, for you drew O LORD, you brought me up from          | me<br>the             | clear<br>netherworld;            |
| Sing praise to the LORD, you<br>For his anger lasts but<br>At nightfall, weeping | his<br>a<br>en - ters | faithful ones,<br>moment;<br>in, |
| B. Hear, O LORD, and have pity<br>You changed my mourning                        | on<br>in - to         | me;<br>dancing;                  |
|                                                                                  | •                     | <u> </u>                         |