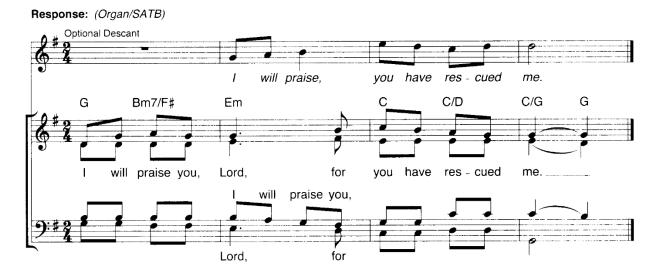

#### Responsorial Psalm: Psalm 30:2, 4, 5-6, 11, 12, 13 (98)

Verses: (Cantor or SATB)

| 8                                                                                |                       |                                  |
|----------------------------------------------------------------------------------|-----------------------|----------------------------------|
| . I will extol you, O LORD, for you drew O LORD, you brought me up from          | me<br>the             | clear<br>netherworld;            |
| Sing praise to the LORD, you<br>For his anger lasts but<br>At nightfall, weeping | his<br>a<br>en - ters | faithful ones,<br>moment;<br>in, |
| B. Hear, O LORD, and have pity<br>You changed my mourning                        | on<br>in - to         | me;<br>dancing;                  |
|                                                                                  | •                     | <u> </u>                         |