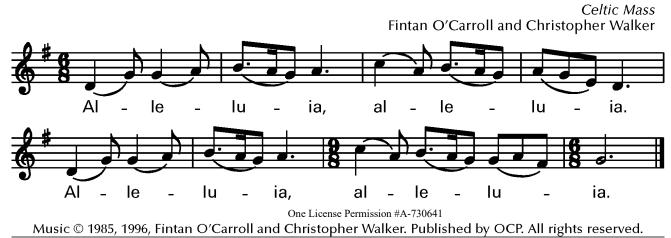

## **CELTIC ALLELUIA**

## ALLELUIA

cf Jn. 8:12 R. Alleluia, alleluia.

I am the light of the world, says the Lord; whoever follows me will have the light of life. R. Alleluia, alleluia.